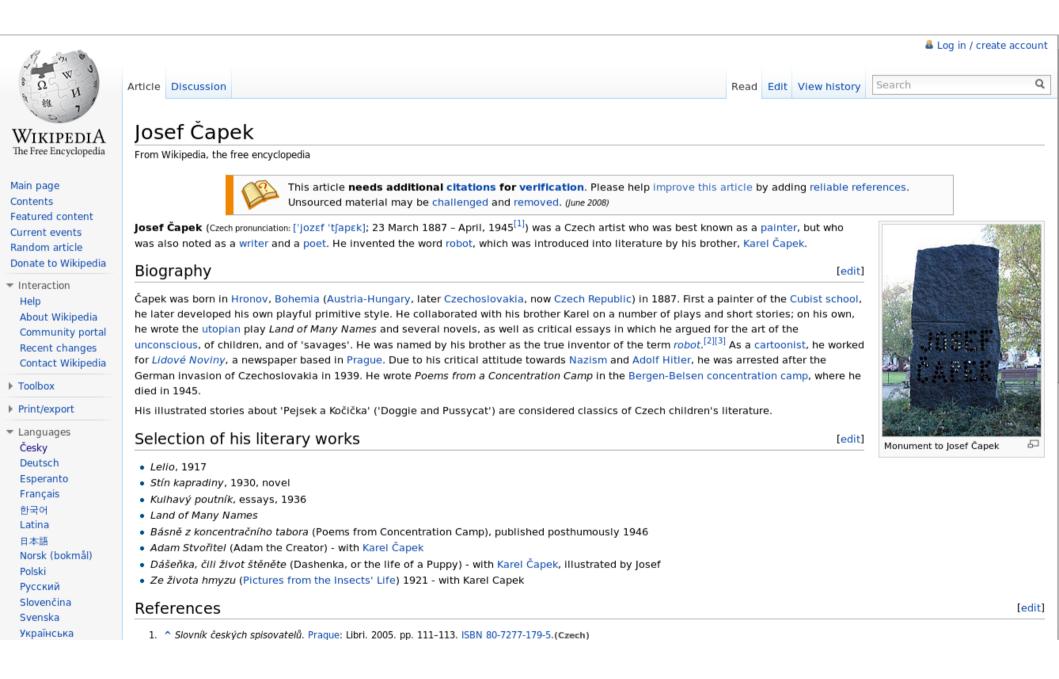

| <u>1</u> . |                     | harmonised (jk01021020)                                                                                                                                                                                                                                                                                |  |  |  |  |  |  |  |
|------------|---------------------|--------------------------------------------------------------------------------------------------------------------------------------------------------------------------------------------------------------------------------------------------------------------------------------------------------|--|--|--|--|--|--|--|
|            | ld                  | <u>10000082</u>                                                                                                                                                                                                                                                                                        |  |  |  |  |  |  |  |
|            | Name                | Čapek, Josef, 1887-1945                                                                                                                                                                                                                                                                                |  |  |  |  |  |  |  |
|            | Other name          | Chapekku, Yosefu, 1887-1945 (Japanese)                                                                                                                                                                                                                                                                 |  |  |  |  |  |  |  |
|            | See also            | brother: 🎤 Čapek, Karel, 1890-1938                                                                                                                                                                                                                                                                     |  |  |  |  |  |  |  |
|            | Charakteristics     | Born 23.3.1887 in Hronov n. Metují, died 13.4.1945 in concentration camp Bergen-Belsen. Painter and<br>graphic artist, prosaist a playwriter, author of books for children, poet, journalist, art reviewer and<br>theoretician, redactor.                                                              |  |  |  |  |  |  |  |
|            | Nationality         | Czech                                                                                                                                                                                                                                                                                                  |  |  |  |  |  |  |  |
|            | Sex                 | Male                                                                                                                                                                                                                                                                                                   |  |  |  |  |  |  |  |
|            | Birth               | 23.03.1887 🏓 Hronov (Czech Republic)                                                                                                                                                                                                                                                                   |  |  |  |  |  |  |  |
|            | Death               | 04.04.1945 - 25.04.1945 🔎 Bergen-Belsen (Germany)                                                                                                                                                                                                                                                      |  |  |  |  |  |  |  |
|            | Study               | 1904 - 1910 P Uměleckoprůmyslová škola (Praha, Czech Republic) Praha (Czech Republic)<br>mentor: P Dítě, Emanuel, 1862-1944<br>mentor: P Mašek, Karel Vítězslav, 1865-1927                                                                                                                             |  |  |  |  |  |  |  |
|            |                     | 1910 - 1911 [02] P Académie de la Grande Chaumière (Paris, France) Paris (France)                                                                                                                                                                                                                      |  |  |  |  |  |  |  |
|            | Membership          |                                                                                                                                                                                                                                                                                                        |  |  |  |  |  |  |  |
|            | Membership          | 1911 - 1912 P Group of creative artists                                                                                                                                                                                                                                                                |  |  |  |  |  |  |  |
|            |                     | 1912 - 1914 P Group of creative artists "Mánes"                                                                                                                                                                                                                                                        |  |  |  |  |  |  |  |
|            |                     | 1918 - 1924 [02] 🔎 Tvrdošíjní (artistic group)                                                                                                                                                                                                                                                         |  |  |  |  |  |  |  |
|            |                     | 1929 - 1939 🔎 Umělecká beseda (association). Graphic section                                                                                                                                                                                                                                           |  |  |  |  |  |  |  |
|            | Profession          | P painters                                                                                                                                                                                                                                                                                             |  |  |  |  |  |  |  |
|            |                     | 🔎 graphic artist                                                                                                                                                                                                                                                                                       |  |  |  |  |  |  |  |
|            |                     | P writers                                                                                                                                                                                                                                                                                              |  |  |  |  |  |  |  |
|            |                     | 🔎 art reviewers                                                                                                                                                                                                                                                                                        |  |  |  |  |  |  |  |
|            |                     | 🔎 journalists                                                                                                                                                                                                                                                                                          |  |  |  |  |  |  |  |
|            |                     | P stage designers                                                                                                                                                                                                                                                                                      |  |  |  |  |  |  |  |
|            | Source for MA       | [01] Potůčková, A., Pečinková, P.: Josef Čapek. Země a lidé. Roudnice nad Labem Galerie moderního umění<br>v Roudnici n/L 2009. 39 str.<br>[02] Oblastní galerie Vysočiny, dokumentace sbírek.                                                                                                         |  |  |  |  |  |  |  |
|            | Source for NA       | PNP-LA                                                                                                                                                                                                                                                                                                 |  |  |  |  |  |  |  |
|            | Curriculum<br>Vitae | Josef Čapek se narodil 23. 3.1887 v Hronově n. Metují. V letech 1904 – 1910 studoval na<br>Uměleckoprůmyslové škole v Praze (1904 -7 navštěvoval všeobecnou školu prof. E. Dítěte, 1907 – 10<br>proslétní školu pro dokorstivní krostku o moltu prof. K. V. Maško), Na pěkolik měsíců odlal do Bašíže. |  |  |  |  |  |  |  |