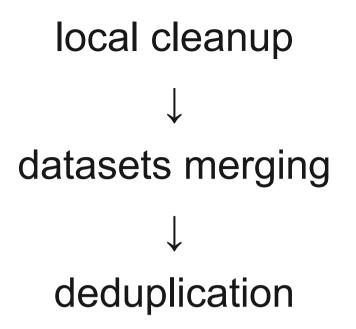

## Duplicities in merged datasets (~ ca <sup>1</sup>/<sub>3</sub> of imported personal names !)

- Pitterman Longen Emil Artur (1 gallery)
- Pitterman-Longen Emil Artur (1 gallery)
- Pittermann-Longen Emil Artur (6 galleries)
- Longen (Pittermann) Emil Artur (2 galleries)

(known also under two pseudonyms, surname sometimes misspelled as Longhen, three different birthdates indicated in various sources...)

"One name – different written forms" problem again !