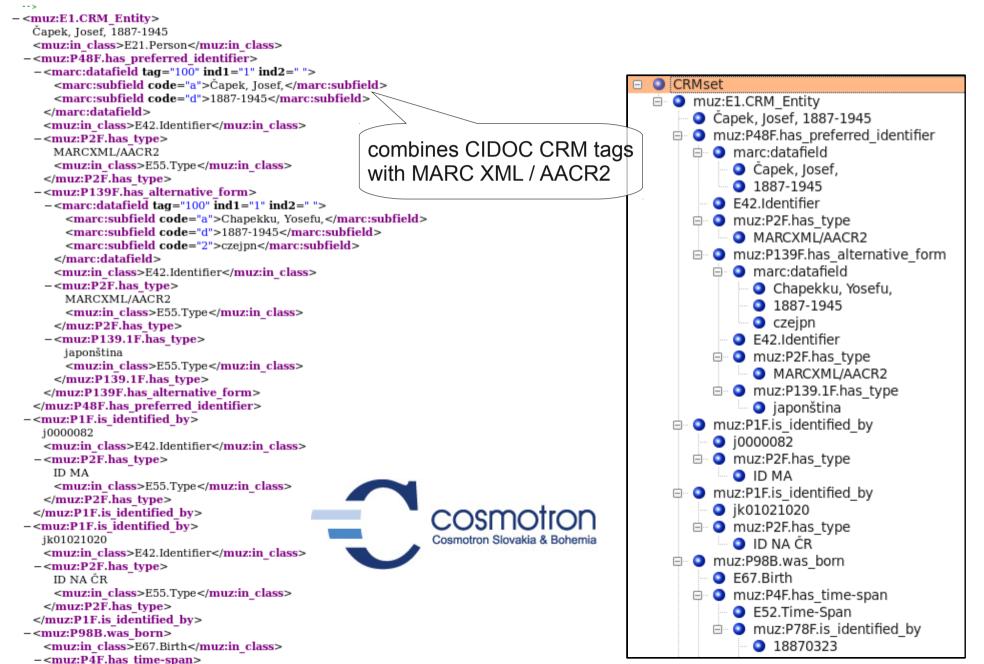

| <u>1</u> . |                     | harmonised (jk01021020)                                                                                                                                                                                                                                                                                |  |  |  |  |  |  |  |
|------------|---------------------|--------------------------------------------------------------------------------------------------------------------------------------------------------------------------------------------------------------------------------------------------------------------------------------------------------|--|--|--|--|--|--|--|
|            | ld                  | <u>10000082</u>                                                                                                                                                                                                                                                                                        |  |  |  |  |  |  |  |
|            | Name                | Čapek, Josef, 1887-1945                                                                                                                                                                                                                                                                                |  |  |  |  |  |  |  |
|            | Other name          | Chapekku, Yosefu, 1887-1945 (Japanese)                                                                                                                                                                                                                                                                 |  |  |  |  |  |  |  |
|            | See also            | brother: 🎤 Čapek, Karel, 1890-1938                                                                                                                                                                                                                                                                     |  |  |  |  |  |  |  |
|            | Charakteristics     | Born 23.3.1887 in Hronov n. Metují, died 13.4.1945 in concentration camp Bergen-Belsen. Painter and<br>graphic artist, prosaist a playwriter, author of books for children, poet, journalist, art reviewer and<br>theoretician, redactor.                                                              |  |  |  |  |  |  |  |
|            | Nationality         | Czech                                                                                                                                                                                                                                                                                                  |  |  |  |  |  |  |  |
|            | Sex                 | Male                                                                                                                                                                                                                                                                                                   |  |  |  |  |  |  |  |
|            | Birth               | 23.03.1887 🏓 Hronov (Czech Republic)                                                                                                                                                                                                                                                                   |  |  |  |  |  |  |  |
|            | Death               | 04.04.1945 - 25.04.1945 🔎 Bergen-Belsen (Germany)                                                                                                                                                                                                                                                      |  |  |  |  |  |  |  |
|            | Study               | 1904 - 1910 P Uměleckoprůmyslová škola (Praha, Czech Republic) Praha (Czech Republic)<br>mentor: P Dítě, Emanuel, 1862-1944<br>mentor: P Mašek, Karel Vítězslav, 1865-1927                                                                                                                             |  |  |  |  |  |  |  |
|            |                     | 1910 - 1911 [02] P Académie de la Grande Chaumière (Paris, France) Paris (France)                                                                                                                                                                                                                      |  |  |  |  |  |  |  |
|            | Membership          |                                                                                                                                                                                                                                                                                                        |  |  |  |  |  |  |  |
|            | Membership          | 1911 - 1912 P Group of creative artists                                                                                                                                                                                                                                                                |  |  |  |  |  |  |  |
|            |                     | 1912 - 1914 P Group of creative artists "Mánes"                                                                                                                                                                                                                                                        |  |  |  |  |  |  |  |
|            |                     | 1918 - 1924 [02] 🔎 Tvrdošíjní (artistic group)                                                                                                                                                                                                                                                         |  |  |  |  |  |  |  |
|            |                     | 1929 - 1939 🔎 Umělecká beseda (association). Graphic section                                                                                                                                                                                                                                           |  |  |  |  |  |  |  |
|            | Profession          | P painters                                                                                                                                                                                                                                                                                             |  |  |  |  |  |  |  |
|            |                     | 🔎 graphic artist                                                                                                                                                                                                                                                                                       |  |  |  |  |  |  |  |
|            |                     | P writers                                                                                                                                                                                                                                                                                              |  |  |  |  |  |  |  |
|            |                     | 🔎 art reviewers                                                                                                                                                                                                                                                                                        |  |  |  |  |  |  |  |
|            |                     | 🔎 journalists                                                                                                                                                                                                                                                                                          |  |  |  |  |  |  |  |
|            |                     | P stage designers                                                                                                                                                                                                                                                                                      |  |  |  |  |  |  |  |
|            | Source for MA       | [01] Potůčková, A., Pečinková, P.: Josef Čapek. Země a lidé. Roudnice nad Labem Galerie moderního umění<br>v Roudnici n/L 2009. 39 str.<br>[02] Oblastní galerie Vysočiny, dokumentace sbírek.                                                                                                         |  |  |  |  |  |  |  |
|            | Source for NA       | PNP-LA                                                                                                                                                                                                                                                                                                 |  |  |  |  |  |  |  |
|            | Curriculum<br>Vitae | Josef Čapek se narodil 23. 3.1887 v Hronově n. Metují. V letech 1904 – 1910 studoval na<br>Uměleckoprůmyslové škole v Praze (1904 -7 navštěvoval všeobecnou školu prof. E. Dítěte, 1907 – 10<br>proslétní školu pro dokorstivní krostku o moltu prof. K. V. Maško), Na pěkolik měsíců odlal do Bašíže. |  |  |  |  |  |  |  |