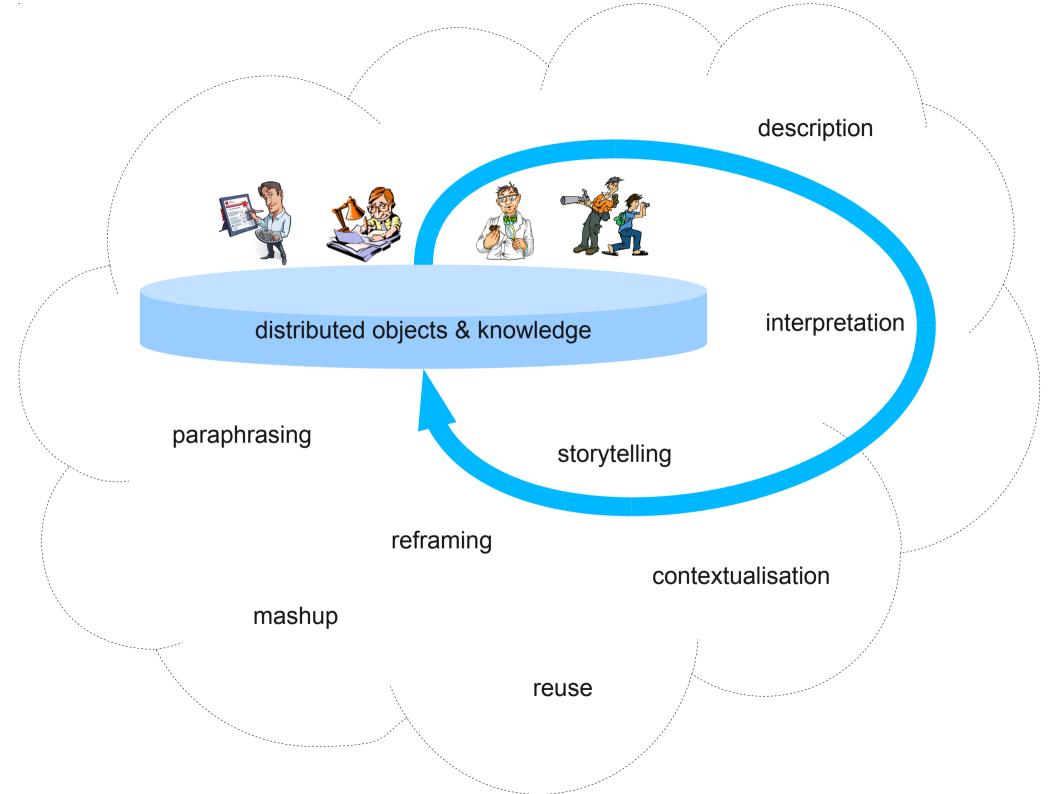

ility of large and older datasets = one and only viable alternative for large datasets

# Information's way out of the museum (archaic web concept)



## Information's way out of the museum ("Web 1.5" + first use of authorities)



# Information's way out of the museum (Web 2.0 + massive use of authorities) mashup, reframing, paraphrasing web content authority storytelling, contextualisation files documentation curatorial interpretation & description collection objects

# Information's way out of the museum (Web 3.0 - ubiquitous authoritative linkage)





mashup, reframing, paraphrasing

storytelling, contextualisation

#### web content (incl. documentation & authority files)



interpretation & description



objects hoarding, collections dusting, providing raw data

collection objects



#### Registry of Fine Arts Collections Elektronic catalogue of fine arts collections (BETA version)

 Filter: Author contains '%čapek josef%'

 Sorting: Author (asc.)

 Table: Collections
 << Previous</td>
 Next >>

| Mark this record    |                                     |
|---------------------|-------------------------------------|
| Provider            | Czech Museum of Fine Arts in Prague |
| Group               | Ppaintings                          |
| Acc. No.            | O 240                               |
| Theme               |                                     |
| Author              | Čapek Josef, 1887-1945              |
| Title               | PBarrelorganist                     |
| Sub-title           |                                     |
| Datation            |