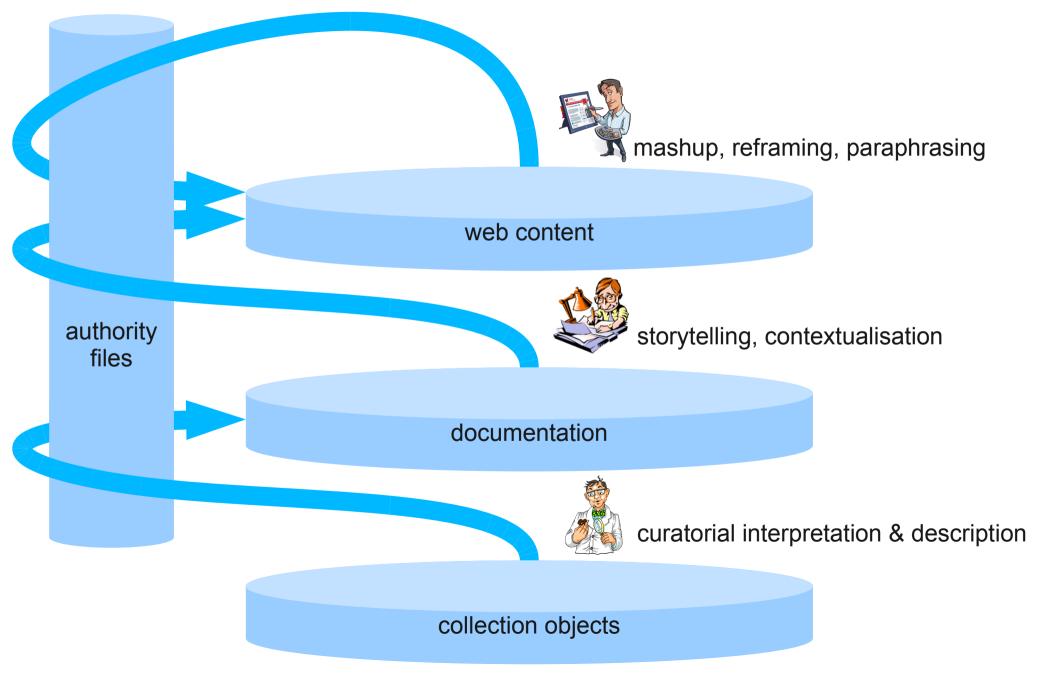

or semiautomatic creation of authority linked metadata)

- detachment of authority creation and its use, it is challenging to get the feedback from the use of authorities to their creation, higher error rate,

+ effective automatic processability of large and older datasets = one and only viable alternative for large datasets

# Information's way out of the museum (archaic web concept)



## Information's way out of the museum ("Web 1.5" + first use of authorities)



# Information's way out of the museum (Web 2.0 + massive use of authorities) mashup, reframing, paraphrasing web content authority storytelling, contextualisation files documentation curatorial interpretation & description collection objects

# Information's way out of the museum (Web 3.0 - ubiquitous authoritative linkage)





mashup, reframing, paraphrasing

storytelling, contextualisation

#### web content (incl. documentation & authority files)



interpretation & description



objects hoarding, collections dusting, providing raw data

collection objects



#### Registry of Fine Arts Collections Elektronic catalogue of fine arts collections (BETA version)

 Filter: Author contains '%čapek josef%'

 Sorting: Author (asc.)

 Table: Collections
 << Previous</td>
 Next >>

| Mark this record    |                                     |
|---------------------|-------------------------------------|
| Provider            | Czech Museum of Fine Arts in Prague |
| Group               | Ppaintings                          |
| Acc. No.            | O 240                               |
| Theme               |